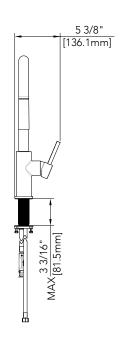

### **Product Codes:**

MNO191DCP (Polished Chrome) MNO191DSS (Stainless Steel) MNO191DFB (Flat Black) MNO191DBG (Brushed Gold)

- Max. flow rate: 1.8 gpm at 60 psi
- Optional deck plate
- Ceramic disc cartridge -replacement part MIR3357061
- Metal handle
- 3 function sprayhead stream, full spray and pause
- 59" pull-down sprayer hose
- 10" pull-down sprayer hose reach
- Limited lifetime warranty
- Meets: ASME A112.18.1/ CSA B125.1
- NSF 61 compliant
- cUPC/IAPMO listed
- WaterSense certified
- ADA compliant