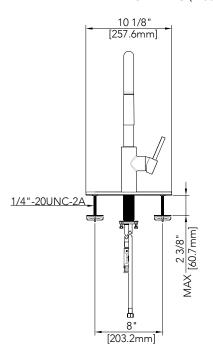

### **Product Codes:**

MNO191DCP (Polished Chrome) MNO191DSS (Stainless Steel) MNO191DFB (Flat Black) MNO191DBG (Brushed Gold)

- Max. flow rate: 1.8 gpm at 60 psi
- Optional deck plate
- Ceramic disc cartridge -replacement part MIR3357061
- Metal handle
- 3 function sprayhead stream, full spray and pause
- 59" pull-down sprayer hose
- 10" pull-down sprayer hose reach
- Limited lifetime warranty
- Meets: ASME A112.18.1/ CSA B125.1
- NSF 61 compliant
- cUPC/IAPMO listed
- WaterSense certified
- ADA compliant