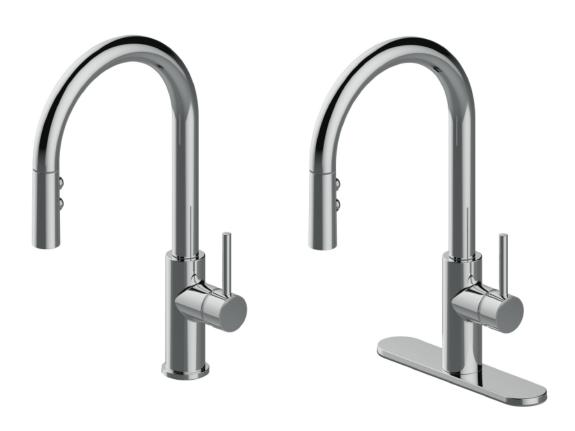

### **Product Codes:**

MNO191DCP (Polished Chrome) MNO191DSS (Stainless Steel) MNO191DFB (Flat Black) MNO191DBG (Brushed Gold)

- Max. flow rate: 1.8 gpm at 60 psi
- Optional deck plate
- Ceramic disc cartridge -replacement part MIR3357061
- Metal handle
- 3 function sprayhead stream, full spray and pause
- 59" pull-down sprayer hose
- 10" pull-down sprayer hose reach
- Limited lifetime warranty
- Meets: ASME A112.18.1/ CSA B125.1
- NSF 61 compliant
- cUPC/IAPMO listed
- WaterSense certified
- ADA compliant

## **Product Codes:**

MNO191DCP (Polished Chrome) MNO191DSS (Stainless Steel) MNO191DFB (Flat Black) MNO191DBG (Brushed Gold)