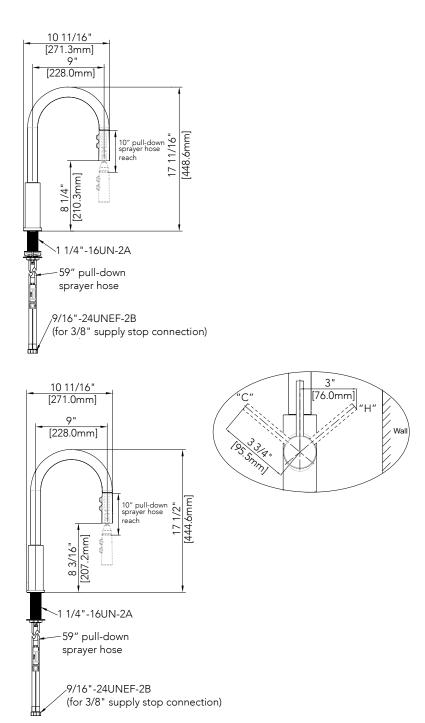

### **Product Codes:**

MNO191DCP (Polished Chrome) MNO191DSS (Stainless Steel) MNO191DFB (Flat Black) MNO191DBG (Brushed Gold)

- Max. flow rate: 1.8 gpm at 60 psi
- Optional deck plate
- Ceramic disc cartridge -replacement part MIR3357061
- Metal handle
- 3 function sprayhead stream, full spray and pause
- 59" pull-down sprayer hose
- 10" pull-down sprayer hose reach
- Limited lifetime warranty
- Meets: ASME A112.18.1/ CSA B125.1
- NSF 61 compliant
- cUPC/IAPMO listed
- WaterSense certified
- ADA compliant